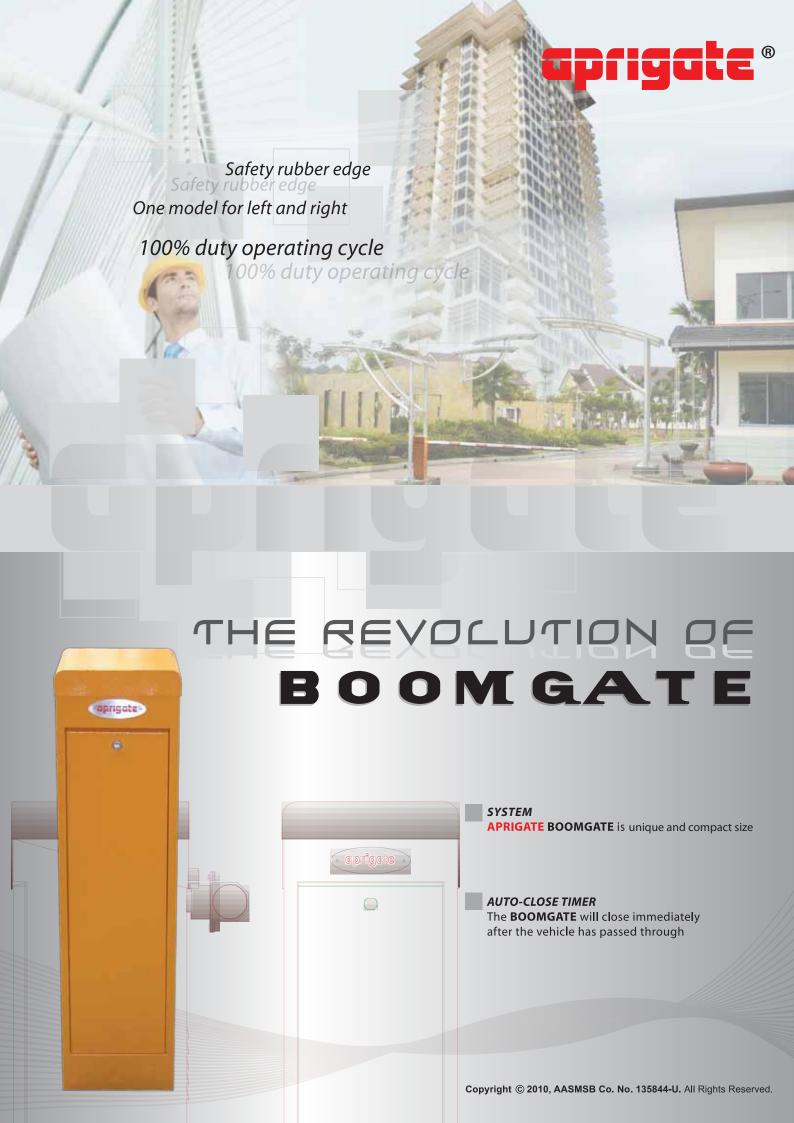

## BOOMGATE

## **TECHNICAL SPECIFICATION**

| MODEL                            | BOOMGATE 300                | BOOMGATE 400 |
|----------------------------------|-----------------------------|--------------|
| Power supply                     | 230V~50/60Hz                |              |
| Electric motor                   | 24 VDC                      |              |
| Power consumption                | 70W                         |              |
| Current consumption              | 2.8A                        |              |
| Accessories output               | 24VDC 500mA max             |              |
| Max torque                       | 100Nm                       |              |
| Max boom length                  | 3 m                         | 4m           |
| Opening time                     | 3-4s                        |              |
| Deceleration                     | Yes                         |              |
| Duty cycle                       | 100%                        |              |
| Depth                            | 260mm                       |              |
| Width                            | 260mm                       |              |
| Height                           | 1000mm                      |              |
| Built-in charger                 | Yes                         |              |
| Battery (12V 7AH x 2)            | Optional                    |              |
| Round arm diameter               | 50.8/47.8mm                 |              |
| Telescopic arm                   | Yes                         |              |
| Safety rubber edge               | Yes                         |              |
| Swing away bracket               | Optional                    |              |
| Left & right shift configuration | Yes                         |              |
| Available color code             | Orange RAL2000              |              |
| Special order code               | Green RAL6017, Blue RAL5002 |              |

## Release Key Function

Designed to handle heavy traffic and has a 100% duty cycle

Patent Pending

Specification is subject to change without prior notice