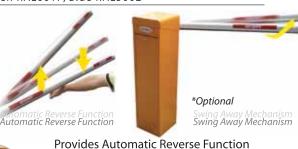

## Telescopic Arm

- Automatic closure
- Continuous operating during power failure with optional batteries
- Single command step by step or automatic directional open and close commands (with timer control)
- Stop command

if it hits an obstruction -selectable

The cylindrical shaped boom arm is made - from extruded aluminium tube and powder coated in white with red reflective tape

Safety rubber edge

Equipped with manual release in the event of power failure